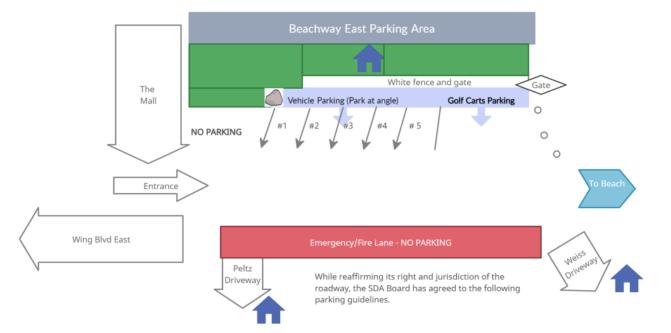

## Beachway East Parking Map:

Beach stickers are readily available to all homeowners and may be obtained by contacting the Membership Chairperson by emailing <u>sda@sandwichdowns.com</u> or by mail at P.O Box 612, East Sandwich.

## Never block driveways or emergency lanes.