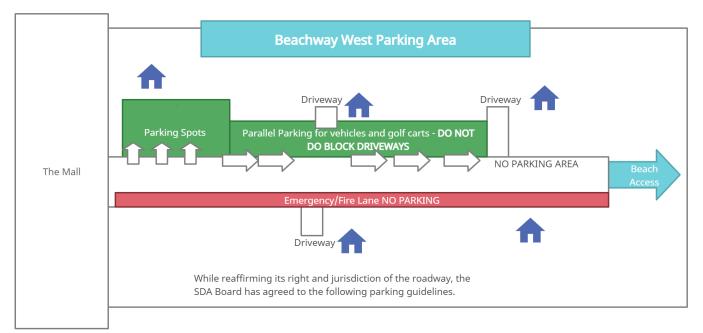

## Sandwich Downs Association – Private Beach Pass and Parking Information

**PARKING AT THE BEACH IS VERY LIMITED!** In fairness to all, only one vehicle (including golf carts) per household is to be parked at the beach (whether at the Beachway East parking lot or on Beachway West) at any time. The vehicle must belong to a resident of Sandwich Downs (or a guest accompanied by a resident or a renter of a Sandwich Downs property). All vehicles must have a visible parking pass. The beach parking is monitored during the summer season and vehicles without valid SDA identification are subject to being towed.

Beachway West Parking Map:



## Beachway East Parking Map:



Beach stickers are readily available to all homeowners and may be obtained by contacting the Membership Chairperson by emailing <u>sda@sandwichdowns.com</u> or by mail at P.O Box 612, East Sandwich.

## Never block driveways or emergency lanes.